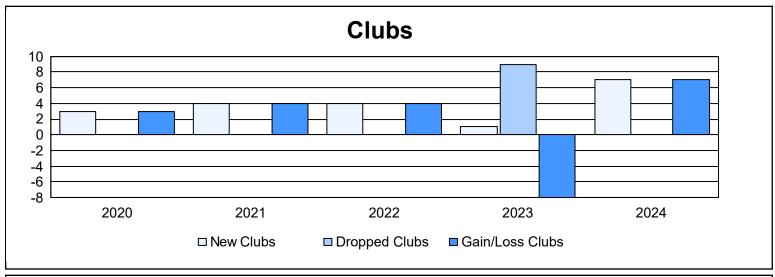

District E 3 As of June 2024 Cumulative

| Year      | New<br>Clubs | Dropped<br>Clubs | Gain/<br>Loss<br>Clubs | New<br>Members | Charter<br>Members | Reinstate<br>Members | Transfer<br>Members | Total<br>Member<br>Added | Total<br>Members<br>Dropped | Gain/<br>Loss<br>Members |
|-----------|--------------|------------------|------------------------|----------------|--------------------|----------------------|---------------------|--------------------------|-----------------------------|--------------------------|
| 2019-2020 | 3            | 0                | 3                      | 96             | 83                 | 0                    | 0                   | 179                      | 62                          | 117                      |
| 2020-2021 | 4            | 0                | 4                      | 132            | 110                | 1                    | 1                   | 244                      | 94                          | 150                      |
| 2021-2022 | 4            | 0                | 4                      | 70             | 114                | 1                    | 8                   | 193                      | 259                         | -66                      |
| 2022-2023 | 1            | 9                | -8                     | 88             | 31                 | 1                    | 6                   | 126                      | 399                         | -273                     |
| 2023-2024 | 7            | 0                | 7                      | 181            | 153                | 11                   | 5                   | 350                      | 154                         | 196                      |
| Average   | 4            | 2                | 2                      | 113            | 98                 | 3                    | 4                   | 218                      | 194                         | 25                       |